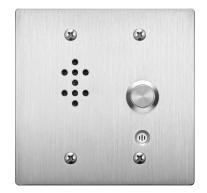

RS-460 SUB STATION

The RS-460 is a substation to be connected to the N-8400RS 4-Wire Substation Interface Unit. Pressing a call button will initiate a call to a preprogrammed master station, enabling a conversation.

## Specifications

| Call-in switch         | Momentary (Emergency call: Press twice within 400 ms) |
|------------------------|-------------------------------------------------------|
| Wiring method          | 2 set of twisted pair cable                           |
| Dimensions (W x H x D) | 120 x 120 x 49,5 mm                                   |
| Dimensions (ø x D)     | x 49,5 mm                                             |
| Finish                 | Stainless steel, hairline,                            |