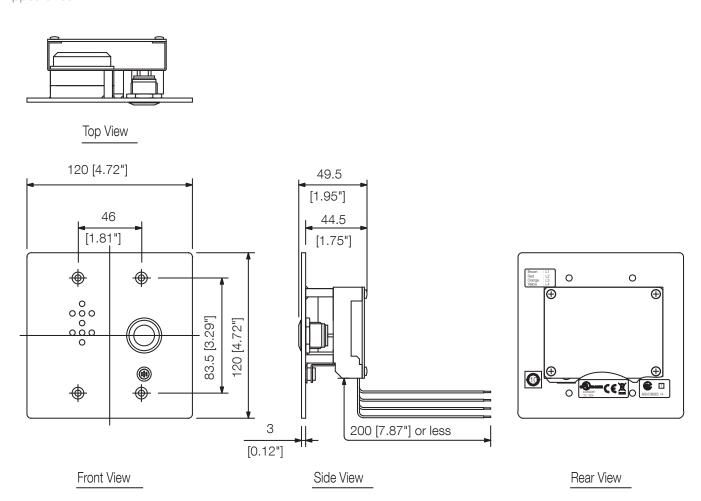

## Appearance

UNIT:mm SCALE:1/3

## Specifications

| Call-in switch         | Momentary (Emergency call: Press twice within 400 ms) |
|------------------------|-------------------------------------------------------|
| Wiring method          | 2 set of twisted pair cable                           |
| Dimensions (W x H x D) | 120 x 120 x 49,5 mm                                   |
| Dimensions (ø x D)     | x 49,5 mm                                             |
| Finish                 | Stainless steel, hairline,                            |