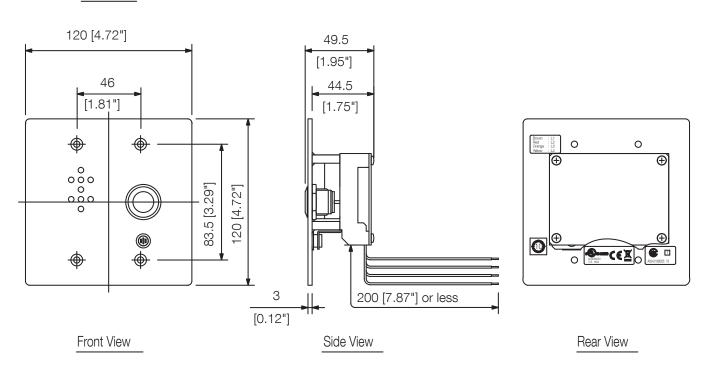

## Specifications

| Call-in switch         | Momentary (Emergency call: Press twice within 400 ms) |
|------------------------|-------------------------------------------------------|
| Wiring method          | 2 set of twisted pair cable                           |
| Dimensions (W x H x D) | 120 x 120 x 49,5 mm                                   |
| Dimensions (ø x D)     | x 49,5 mm                                             |
| Finish                 | Stainless steel, hairline,                            |

## Appearance

UNIT:mm SCALE:1/3