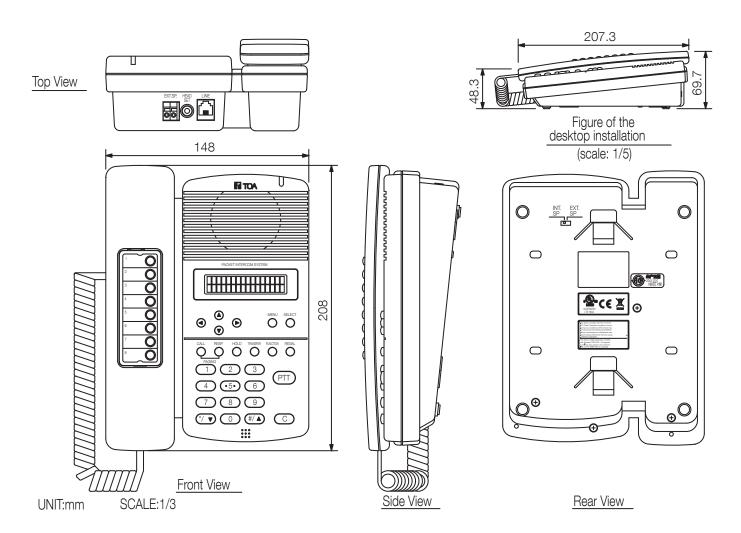

## Specifications

| Power source               | 48 V DC (supplied from the IP network intercom exchange)              |
|----------------------------|-----------------------------------------------------------------------|
|                            |                                                                       |
| Frequency response         | 300 Hz - 7 kHz                                                        |
| Power consumption          | 2.4 W (max.)                                                          |
| Wiring method              | 1 set of twisted pair cable                                           |
| Transmission range         | Max. 1500 m (ø 0.65 mm, Loop resistance < 170 Ω) / 2,900 m (ø 0.9 mm) |
| Speech method              | Hands-free or handset conversation                                    |
| External speaker connector | 0.6 W, 8 Ω, screwless connector (2P)                                  |
| Dimensions (W x H x D)     | 148 x 208 x 70,5 mm                                                   |
| Dimensions (ø x D)         | x 70,5 mm                                                             |
| Finish                     | ABS resin, grey                                                       |