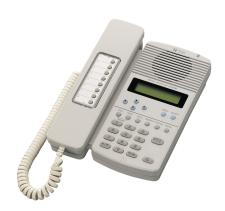

## N-8000MS MASTER STATION

This Master Station is designed to connect to the IP Intercom Exchange, and provides hands-free or handset conversation of high sound quality. In addition to the functions of the standard Master Station, the Multifunctional Master Station provides LCD display, Auto-dialer function enabling one-touch dialing, headset terminal and external speaker terminal.

## N-8000MS MASTER STATION

Appearance