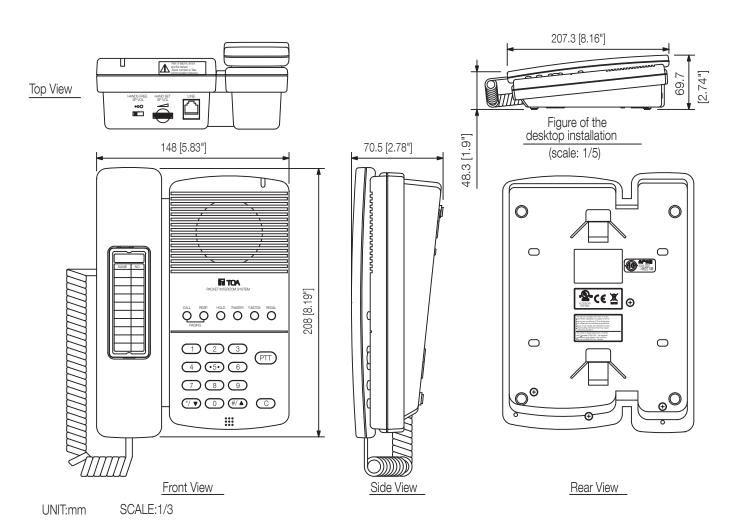

## Specifications

| Power source           | 24 V DC (supplied from the sub station interface unit N-8400RS)             |
|------------------------|-----------------------------------------------------------------------------|
| Frequency response     | 300 Hz - 7 kHz                                                              |
| Current consumption    | 30,0 mA                                                                     |
| Wiring method          | 2 set of twisted pair cable                                                 |
| Transmission range     | 1 km / ø 0.5 mm (AWG24),1.5 km / ø 0.65 mm (AWG22), 2 km / ø 0.9 mm (AWG19) |
| Speech method          | Hands-free or handsetconversation                                           |
| Dimensions (W x H x D) | 148 x 208 x 70,5 mm                                                         |
| Dimensions (ø x D)     | x 70,5 mm                                                                   |
| Finish                 | ABS resin, grey                                                             |