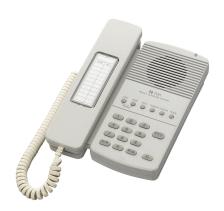

## N-8410MS

ANALOGUE MASTER STATION

This Master Station is designed to connect to the N-8400RS Sub Station Interface Unit, and provides hands-free or handset conversation of high sound quality. This station can be mounted to the wall using an optional YC-280 wall mounting bracket.

## N-8410MS

ANALOGUE MASTER STATION

## Appearance